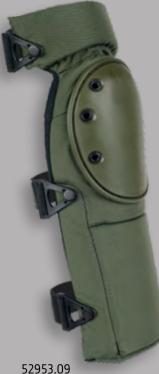

## ALTA**CONTOUR™ ELBOW PADS**

WITH FLEXIBLE ROUND CAP / ERGONOMIC HINGED TOP AND BOTTOM PANELS & ALTA**LOK™** OR ALTA**GRIP™** FASTENERS

**BLACK** 53113.00 53112.00 ALTA**LOK™** ALTA**GRIP™** 

**OLIVE GREEN** 53113.09 53112.09 ALTA**LOK™** ALTA**GRIP™** 

COYOTE 53113.19 53112.19 ALTALOK™ ALTAGRIP™

MULTICAM® 53113.16 53112.16 ALTALOK™ ALTAGRIP™

**SCORPION OCP** 53113.19 53112.19 ALTA**LOK**<sup>™</sup> ALTA**GRIP**<sup>™</sup>

**A-TACS® GHOST™** 53113.20 53112.20 ALTA**LOK™** ALTA**GRIP™** 