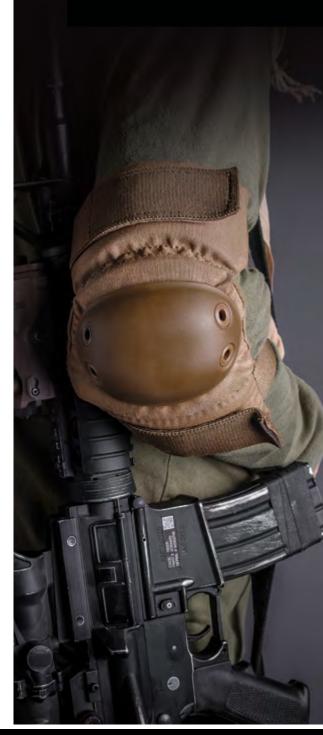

## ALTA**CONTOUR™ ELBOW PADS**

WITH FLEXIBLE ROUND CAP / ERGONOMIC HINGED TOP AND BOTTOM PANELS & ALTA**LOK™** OR ALTA**GRIP™** FASTENERS

**BLACK** 53113.00 53112.00 ALTA**LOK™** ALTA**GRIP™** 

**OLIVE GREEN** 53113.09 53112.09 ALTA**LOK™** ALTA**GRIP™** 

ERGONOMIC HINGED PANELS FOR FULL RANGE OF ARM MOTION & MOBILITY ALTALOK™ OR ALTAGRIP™ SECURE FASTENERS