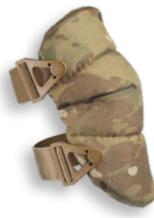

## ALTAFLEX ELBOW PADS

COMPACT SIZE PADS WITH ROUND GROMMETED CAPS & ORIGINAL ALTALOK™ FASTENERS OR ALTAGRIP<sup>™</sup> FASTENERS

53013.00 BLACK ALTA**LOK**™

53010.00 BLACK ALTAGRIP™

53013.08 WOODLAND ALTA**LOK**™

53010.08 WOODLAND ALTA**GRIP**™

53013.09 **OLIVE GREEN** ALTA**LOK**™

COYOTE ALTA**GRIP**™

**MULTICAM**® ALTA**LOK**™

**MULTICAM®** ALTA**GRIP**™

**SCORPION OCP** ALTA**LOK**™

53010.20 A-TACS® GHOST<sup>™</sup> A-TACS<sub>®</sub> GHOST<sup>™</sup> ALTA**LOK**™ ALTA**GRIP**™