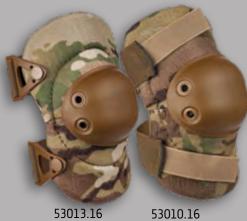

## ALTAFLEX ELBOW PADS

COMPACT SIZE PADS WITH ROUND GROMMETED CAPS & ORIGINAL ALTALOK™ FASTENERS OR ALTAGRIP<sup>™</sup> FASTENERS

53013.00 BLACK ALTA**LOK**™

53010.00 BLACK ALTAGRIP™

53013.08 WOODLAND ALTA**LOK**™

53010.08 WOODLAND ALTA**GRIP**™

53013.09 **OLIVE GREEN** ALTA**LOK**™

COYOTE ALTA**GRIP**™

**MULTICAM**® ALTA**LOK**™

**MULTICAM®** ALTA**GRIP**™

**SCORPION OCP** ALTA**LOK**™

53010.20 A-TACS® GHOST<sup>™</sup> A-TACS<sub>®</sub> GHOST<sup>™</sup> ALTA**LOK**™ ALTA**GRIP**™