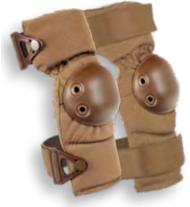

#### ALTA**FLEX™ KNEE PADS "The Original"** FEATURING FLEXIBLE LONG CAPS FOR IMPROVED TRACTION & ORIGINAL ALTALOK™ FASTENERS FOR A SECURE FIT

50413.00 **BLACK** WITH ALTA**LOK™** 

50410.00 BLACK ONLY WITH ALTA**GRIP™** 

50413.08 WOODLAND WITH ALTALOK™

SUEKIFE

50413.09 OLIVE GREEN WITH ALTALOK™

THE ORIGINAL – BUILT WITH FLEXIBLE LONG CAPS FOR IMPROVED TRACTION AND TOUGH ALTALOK<sup>™</sup> & ALTAGRIP<sup>™</sup> FASTENERS FOR A SECURE FIT.

ALTAFLEX<sup>™</sup>, THE NO.1 CHOICE OF MILITARY, TACTICAL & LAW ENFORCEMENT PROS WORLDWIDE FOR OVER 44 YEARS