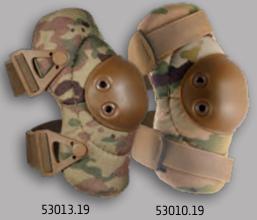

## ALTAFLEX ELBOW PADS

COMPACT SIZE PADS WITH ROUND GROMMETED CAPS & ORIGINAL ALTALOK™ FASTENERS OR ALTAGRIP<sup>™</sup> FASTENERS

53013.00 BLACK ALTA**LOK**™

53010.00 BLACK ALTAGRIP™

53013.08 WOODLAND ALTA**LOK**™

53010.08 WOODLAND ALTA**GRIP**™

53013.09 **OLIVE GREEN** ALTA**LOK**™

COYOTE ALTA**GRIP**™

**MULTICAM**® ALTA**LOK**™

**MULTICAM®** ALTA**GRIP**™

**SCORPION OCP** ALTA**LOK**™

53010.20 A-TACS® GHOST<sup>™</sup> A-TACS<sub>®</sub> GHOST<sup>™</sup> ALTA**LOK**™ ALTA**GRIP**™