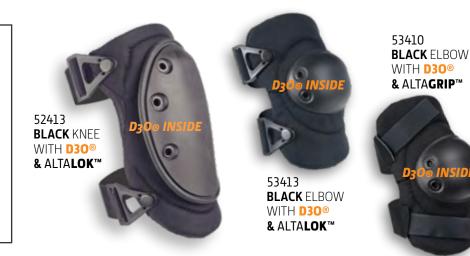

## ALTAFLEX<sup>™</sup>GEL KNEE PADS ALTAFLEX<sup>™</sup> SHOCKGUARD<sup>®</sup> WITH D30<sup>®</sup>

TAKING ALTA**FLEX<sup>™</sup>** TO THE NEXT LEVEL WITH SPECIALIZED FEATURES TO MEET THE DEMANDS & REQUIREMENTS OF ALL TACTICAL ACTIVITIES

ALTA SHOCK GUARD IMPACT ABSORBING INSERTS

IMPACT ABSORBING INSERTS OF D30<sup>®</sup> MATERIAL COMBINE WITH ALTAFLEX<sup>™</sup> TO OFFER YOU THE EXTRA IMPACT AND SHOCK PROTECTION NEEDED FOR YOUR MISSION, DUTY OR EXTREME ACTIVITIES.