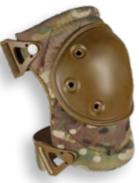

## ALTAFLEX

CLASSIC FLEX DESIGN WITH EXCLUSIVE VIBRAM<sup>®</sup> CAP & ALTA**LOK™** FASTENERS

50433.00 BLACK WITH ALTALOK™

WITH ALTALOK<sup>™</sup>

50433.14 COYOTE WITH ALTALOK 50433.16 **MULTICAM®** WITH ALTALOK<sup>™</sup>

ALTA<mark>₹50</mark>™

ALTAFLEX-360<sup>™</sup> & ALTACONTOUR-360<sup>™</sup> with VIBRAM<sup>®</sup> caps give you a confident and solid feel on all surfaces. You get this improved traction from the unique qualities of the VIBRAM<sup>®</sup> proprietary rubber material combined with the innovative **360 degree** cap pattern