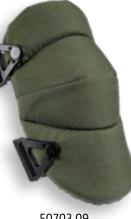

## ALTASOFT™ KNEE PADS

CAPLESS AND SILENT WITH DURABLE CORDURA NYLON COVERING & ALTALOK™ FASTENERS

## ALTA**SOFT**<sup>™</sup> KNEE PADS

SOFT, SILENT CAPLESS FRONT PANEL & ALTA**LOK™** FASTENERS

50703.00 **BLACK** 

50703.09 OLIVE GREEN

50703.14 **COYOTE** 

50703.16 MULTICAM®

ALTA TACTICAL 11

altaindustries.com P-800.788.0302 F-800.788.0292