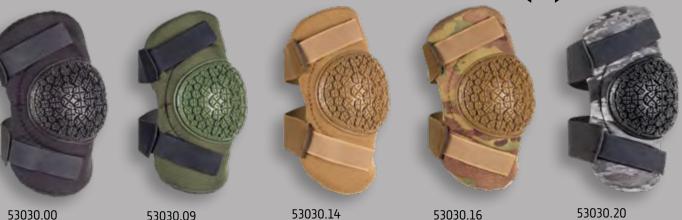

## ALTAFLEX

COMPACT SIZE PADS WITH EXCLUSIVE VIERAM<sup>®</sup> CAP & ALTA**GRIP™** FASTENERS

TALOK

53030.00 BLACK WITH ALTAGRIP™

COYOTE WITH ALTAGRIP™ **MULTICAM®** WITH ALTAGRIP™ A-TACS<sup>®</sup> GHOST<sup>™</sup> WITH ALTAGRIP™