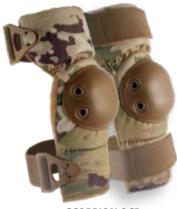

## ALTAFLEX

COMPACT SIZE PADS WITH EXCLUSIVE VIERAM<sup>®</sup> CAP & ALTA**GRIP™** FASTENERS

TALOK

53030.00 BLACK WITH ALTAGRIP™

COYOTE WITH ALTAGRIP™ **MULTICAM®** WITH ALTAGRIP™ A-TACS<sup>®</sup> GHOST<sup>™</sup> WITH ALTAGRIP™