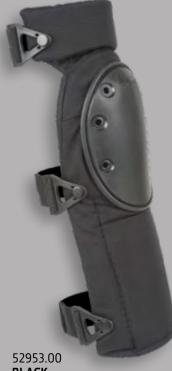

## ALTA**CONTOUR™ ELBOW PADS**

WITH FLEXIBLE ROUND CAP / ERGONOMIC HINGED TOP AND BOTTOM PANELS & ALTA**LOK™** OR ALTA**GRIP™** FASTENERS

**BLACK** 53113.00 53112.00 ALTA**LOK™** ALTA**GRIP™** 

**OLIVE GREEN** 53113.09 53112.09 ALTA**LOK™** ALTA**GRIP™** 

COYOTE 53113.19 53112.19 ALTALOK™ ALTAGRIP™

MULTICAM® 53113.16 53112.16 ALTALOK™ ALTAGRIP™

**SCORPION OCP** 53113.19 53112.19 ALTA**LOK**<sup>™</sup> ALTA**GRIP**<sup>™</sup>

**A-TACS® GHOST™** 53113.20 53112.20 ALTA**LOK™** ALTA**GRIP™** 