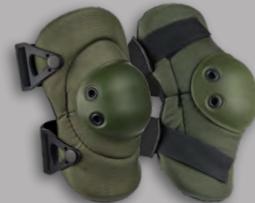

## ALTAFLEX ELBOW PADS

COMPACT SIZE PADS WITH ROUND GROMMETED CAPS & ORIGINAL ALTALOK™ FASTENERS OR ALTAGRIP<sup>™</sup> FASTENERS

53013.00 BLACK ALTA**LOK**™

53010.00 BLACK ALTAGRIP™

53013.08 WOODLAND ALTA**LOK**™

53010.08 WOODLAND ALTA**GRIP**™

53013.09 **OLIVE GREEN** ALTA**LOK**™

COYOTE ALTA**GRIP**™

**MULTICAM**® ALTA**LOK**™

**MULTICAM®** ALTA**GRIP**™

**SCORPION OCP** ALTA**LOK**™

53010.20 A-TACS® GHOST<sup>™</sup> A-TACS<sub>®</sub> GHOST<sup>™</sup> ALTA**LOK**™ ALTA**GRIP**™