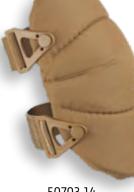

## ALTASOFT™ KNEE PADS

CAPLESS AND SILENT WITH DURABLE CORDURA NYLON COVERING & ALTALOK™ FASTENERS

## ALTA**SOFT**<sup>™</sup> KNEE PADS

SOFT, SILENT CAPLESS FRONT PANEL & ALTA**LOK™** FASTENERS

50703.00 **BLACK** 

50703.09 OLIVE GREEN

50703.14 **COYOTE** 

50703.16 MULTICAM®

ALTA TACTICAL 11

altaindustries.com P-800.788.0302 F-800.788.0292