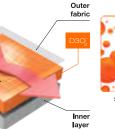

#### HOW D30° TECHNOLOGIES WORK

Impact for ALTA**FORCE**™ **BUILT WITH** DURABLE 1000D 

Shock

absorption

<u>101</u>

CORDURA

FRONT

INTERNAL ELASTIC CUMBERBUND FOR SECURE FIT

**D30<sup>®</sup> PANELS INSIDE** FRONT & BACK

D302

Absorbs and dissipates impact energy