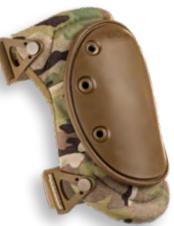

## ALTAFLEX ELBOW PADS

COMPACT SIZE PADS WITH ROUND GROMMETED CAPS & ORIGINAL ALTALOK™ FASTENERS OR ALTAGRIP<sup>™</sup> FASTENERS

53013.00 BLACK ALTA**LOK**™

53010.00 BLACK ALTAGRIP™

53013.08 WOODLAND ALTA**LOK**™

53010.08 WOODLAND ALTA**GRIP**™

53013.09 **OLIVE GREEN** ALTA**LOK**™

COYOTE ALTA**GRIP**™

**MULTICAM**® ALTA**LOK**™

**MULTICAM®** ALTA**GRIP**™

**SCORPION OCP** ALTA**LOK**™

53010.20 A-TACS® GHOST<sup>™</sup> A-TACS<sub>®</sub> GHOST<sup>™</sup> ALTA**LOK**™ ALTA**GRIP**™