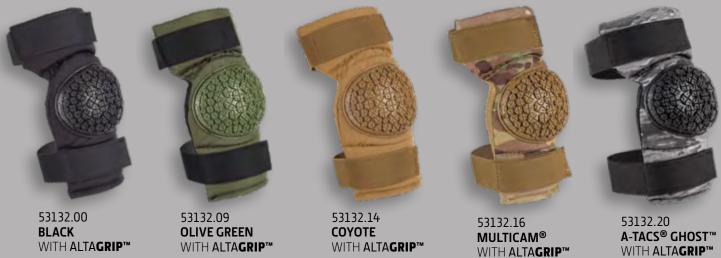

## ALTAFLEX ELBOW PADS

COMPACT SIZE PADS WITH ROUND GROMMETED CAPS & ORIGINAL ALTALOK™ FASTENERS OR ALTAGRIP<sup>™</sup> FASTENERS

53013.00 BLACK ALTA**LOK**™

53010.00 BLACK ALTAGRIP™

53013.08 WOODLAND ALTA**LOK**™

53010.08 WOODLAND ALTA**GRIP**™

53013.09 **OLIVE GREEN** ALTA**LOK**™

COYOTE ALTA**GRIP**™

**MULTICAM**® ALTA**LOK**™

**MULTICAM®** ALTA**GRIP**™

**SCORPION OCP** ALTA**LOK**™

53010.20 A-TACS® GHOST<sup>™</sup> A-TACS<sub>®</sub> GHOST<sup>™</sup> ALTA**LOK**™ ALTA**GRIP**™