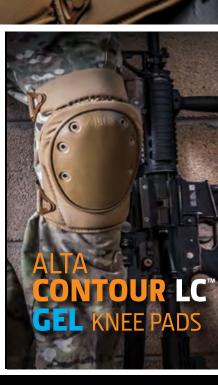

## ALTAFLEX<sup>™</sup>GEL KNEE PADS ALTAFLEX<sup>™</sup> SHOCKGUARD<sup>®</sup> WITH D30<sup>®</sup>

TAKING ALTA**FLEX<sup>™</sup>** TO THE NEXT LEVEL WITH SPECIALIZED FEATURES TO MEET THE DEMANDS & REQUIREMENTS OF ALL TACTICAL ACTIVITIES

ALTA SHOCK GUARD IMPACT ABSORBING INSERTS

IMPACT ABSORBING INSERTS OF D30<sup>®</sup> MATERIAL COMBINE WITH ALTAFLEX<sup>™</sup> TO OFFER YOU THE EXTRA IMPACT AND SHOCK PROTECTION NEEDED FOR YOUR MISSION, DUTY OR EXTREME ACTIVITIES.