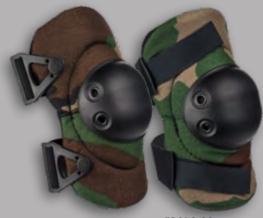

## ALTAFLEX ELBOW PADS

COMPACT SIZE PADS WITH ROUND GROMMETED CAPS & ORIGINAL ALTALOK™ FASTENERS OR ALTAGRIP<sup>™</sup> FASTENERS

53013.00 BLACK ALTA**LOK**™

53010.00 BLACK ALTAGRIP™

53013.08 WOODLAND ALTA**LOK**™

53010.08 WOODLAND ALTA**GRIP**™

53013.09 **OLIVE GREEN** ALTA**LOK**™

COYOTE ALTA**GRIP**™

**MULTICAM**® ALTA**LOK**™

**MULTICAM®** ALTA**GRIP**™

**SCORPION OCP** ALTA**LOK**™

53010.20 A-TACS® GHOST<sup>™</sup> A-TACS<sub>®</sub> GHOST<sup>™</sup> ALTA**LOK**™ ALTA**GRIP**™