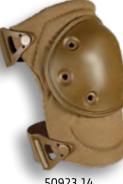

## ALTAPRO-S™ KNEE PADS

THE **"S"** STANDS FOR SHORTER, SMALLER, SLEEKER . . . AND LIGHTER TOO

## ALTA**PRO-S**™ KNEE PADS

COMPACT DESIGN WITH FLEXIBLE ROUND CAP & ALTA**LOK™** FASTENERS

50923.00 **BLACK** 

50923.09 OLIVE GREEN

50923.14 **COYOTE** 

50923.16 MULTICAM®