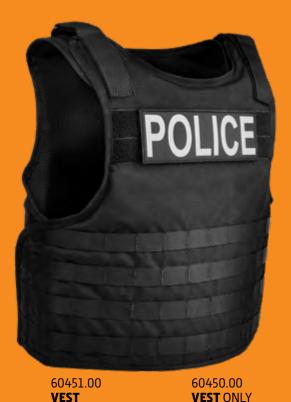

60430.00 ARMS WITH D30® INSIDE SOLD AS A PAIR

60400.00 LEGS WITH D30 <sup>®</sup> INSIDE SOLD AS A PAIR

**D30® INSIDE** 

**ALTA FORCE**<sup>™</sup> **VEST EQUIPPED WITH** FRONT AND BACK D30® **IMPACT ABSORBING** PANELS

#### VEST IS SOLD WITH NON-BALLISTIC PANELS AND CAN ACCOMODATE MOST STANDARD SOFT BALLISTIC PANELS

**INTERNAL SPACE:** 17"w x 14"н (43ст-w x 36ст-н)

BACK