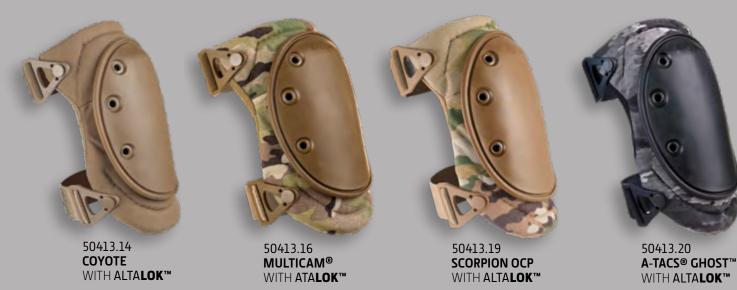

53010.08 WOODLAND ALTA**GRIP**™

53013.09 **OLIVE GREEN** ALTA**LOK**™

COYOTE ALTA**GRIP**™

**MULTICAM**® ALTA**LOK**™

**MULTICAM®** ALTA**GRIP**™

**SCORPION OCP** ALTA**LOK**™

53010.20 A-TACS® GHOST<sup>™</sup> A-TACS<sub>®</sub> GHOST<sup>™</sup> ALTA**LOK**™ ALTA**GRIP**™