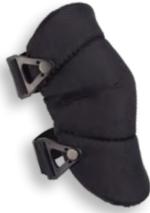

## ALTASOFT™ KNEE PADS

CAPLESS AND SILENT WITH DURABLE CORDURA NYLON COVERING & ALTALOK™ FASTENERS

## ALTA**SOFT**<sup>™</sup> KNEE PADS

SOFT, SILENT CAPLESS FRONT PANEL & ALTA**LOK™** FASTENERS

50703.00 **BLACK** 

50703.09 OLIVE GREEN

50703.14 **COYOTE** 

50703.16 MULTICAM®

ALTA TACTICAL 11

altaindustries.com P-800.788.0302 F-800.788.0292