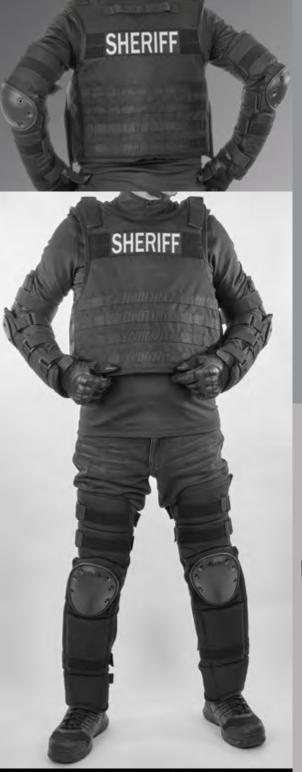

#### ALTA FORCE<sup>™</sup> LIGHTWEIGHT NON-BALLISTIC BODY PROTECTION

ALTAFORCE<sup>™</sup> gear features internal Alta Shock**GUARD**<sup>®</sup> non-ballistic panels made with **D3O**<sup>®</sup> impact absorbing proprietary materials. ALTAFORCE gear is a lightweight alternative to conventional full body suit riot gear offering greater mobility and comfort when LESS gear is MORE than enough.

ALTA**FORCE** gear is tough, durable **non-ballistic** body protection for LE, tactical, and military applications.

ALTAFORCE body protection gear is made of high quality, USA sourced materials, assembled in our own factory. We make and stand behind every part and back it with industry leading customer support.

60430.00 ARMS WITH D30® INSIDE SOLD AS A PAIR

60400.00 LEGS WITH D30 <sup>®</sup> INSIDE SOLD AS A PAIR

**D30® INSIDE** 

**ALTA FORCE**<sup>™</sup> **VEST EQUIPPED WITH** FRONT AND BACK D30® **IMPACT ABSORBING** PANELS

#### VEST IS SOLD WITH NON-BALLISTIC PANELS AND CAN ACCOMODATE MOST STANDARD SOFT BALLISTIC PANELS

**INTERNAL SPACE:** 17"w x 14"н (43ст-w x 36ст-н)

BACK

#### **BODY PROTECTION BUILT FOR:**

- > CROWD CONTROL
- > LAW ENFORCEMENT
- > CORRECTIONS
- > MILITARY POLICE
- > PRIVATE SECURITY
- > TRAINING & DRILLS

ALTATACTICAL 13 **P**-800.788.0302 **F**-800.788.0292 altaindustries.com