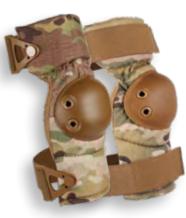

## ALTAFLEX

CLASSIC FLEX DESIGN WITH EXCLUSIVE VIBRAM<sup>®</sup> CAP & ALTA**LOK™** FASTENERS

50433.00 BLACK WITH ALTALOK™

WITH ALTALOK<sup>™</sup>

50433.14 COYOTE WITH ALTALOK 50433.16 **MULTICAM®** WITH ALTALOK<sup>™</sup>

ALTA<mark>₹50</mark>™

ALTAFLEX-360<sup>™</sup> & ALTACONTOUR-360<sup>™</sup> with VIBRAM<sup>®</sup> caps give you a confident and solid feel on all surfaces. You get this improved traction from the unique qualities of the VIBRAM<sup>®</sup> proprietary rubber material combined with the innovative **360 degree** cap pattern