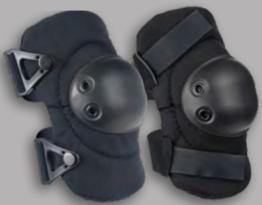

## ALTAFLEX ELBOW PADS

COMPACT SIZE PADS WITH ROUND GROMMETED CAPS & ORIGINAL ALTALOK™ FASTENERS OR ALTAGRIP<sup>™</sup> FASTENERS

53013.00 BLACK ALTA**LOK**™

53010.00 BLACK ALTAGRIP™

53013.08 WOODLAND ALTA**LOK**™

53010.08 WOODLAND ALTA**GRIP**™

53013.09 **OLIVE GREEN** ALTA**LOK**™

COYOTE ALTA**GRIP**™

**MULTICAM**® ALTA**LOK**™

**MULTICAM®** ALTA**GRIP**™

**SCORPION OCP** ALTA**LOK**™

53010.20 A-TACS® GHOST<sup>™</sup> A-TACS<sub>®</sub> GHOST<sup>™</sup> ALTA**LOK**™ ALTA**GRIP**™