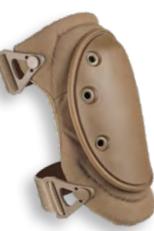

## ALTAFLEX ELBOW PADS

COMPACT SIZE PADS WITH ROUND GROMMETED CAPS & ORIGINAL ALTALOK™ FASTENERS OR ALTAGRIP<sup>™</sup> FASTENERS

53013.00 BLACK ALTA**LOK**™

53010.00 BLACK ALTAGRIP™

53013.08 WOODLAND ALTA**LOK**™

53010.08 WOODLAND ALTA**GRIP**™

53013.09 **OLIVE GREEN** ALTA**LOK**™

COYOTE ALTA**GRIP**™

**MULTICAM**® ALTA**LOK**™

**MULTICAM®** ALTA**GRIP**™

**SCORPION OCP** ALTA**LOK**™

53010.20 A-TACS® GHOST<sup>™</sup> A-TACS<sub>®</sub> GHOST<sup>™</sup> ALTA**LOK**™ ALTA**GRIP**™