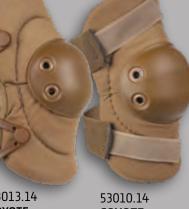

## ALTAFLEX ELBOW PADS

COMPACT SIZE PADS WITH ROUND GROMMETED CAPS & ORIGINAL ALTALOK™ FASTENERS OR ALTAGRIP<sup>™</sup> FASTENERS

53013.00 BLACK ALTA**LOK**™

53010.00 BLACK ALTAGRIP™

53013.08 WOODLAND ALTA**LOK**™

53010.08 WOODLAND ALTA**GRIP**™

53013.09 **OLIVE GREEN** ALTA**LOK**™

COYOTE ALTA**GRIP**™

**MULTICAM**® ALTA**LOK**™

**MULTICAM®** ALTA**GRIP**™

**SCORPION OCP** ALTA**LOK**™

53010.20 A-TACS® GHOST<sup>™</sup> A-TACS<sub>®</sub> GHOST<sup>™</sup> ALTA**LOK**™ ALTA**GRIP**™