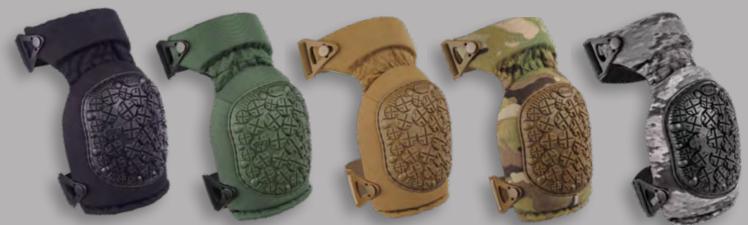

#### ALTA**FLEX™ KNEE PADS "The Original"** FEATURING FLEXIBLE LONG CAPS FOR IMPROVED TRACTION & ORIGINAL ALTALOK™ FASTENERS FOR A SECURE FIT

50413.00 **BLACK** WITH ALTA**LOK™** 

50410.00 BLACK ONLY WITH ALTA**GRIP™** 

50413.08 WOODLAND WITH ALTALOK™

SUEKIFE

50413.09 OLIVE GREEN WITH ALTALOK™

THE ORIGINAL – BUILT WITH FLEXIBLE LONG CAPS FOR IMPROVED TRACTION AND TOUGH ALTALOK<sup>™</sup> & ALTAGRIP<sup>™</sup> FASTENERS FOR A SECURE FIT.

ALTAFLEX<sup>™</sup>, THE NO.1 CHOICE OF MILITARY, TACTICAL & LAW ENFORCEMENT PROS WORLDWIDE FOR OVER 44 YEARS