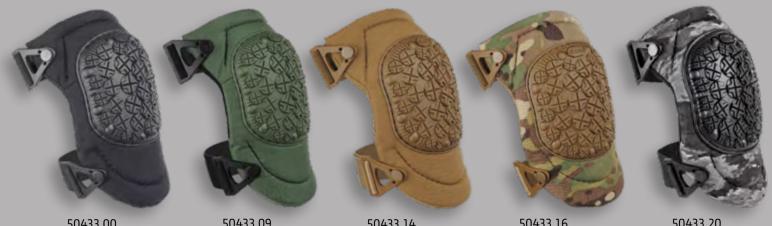

## ALTAFLEX

CLASSIC FLEX DESIGN WITH EXCLUSIVE VIBRAM<sup>®</sup> CAP & ALTA**LOK™** FASTENERS

50433.00 BLACK WITH ALTALOK™

WITH ALTALOK<sup>™</sup>

50433.14 COYOTE WITH ALTALOK 50433.16 **MULTICAM®** WITH ALTALOK<sup>™</sup>

ALTA<mark>₹50</mark>™

ALTAFLEX-360<sup>™</sup> & ALTACONTOUR-360<sup>™</sup> with VIBRAM<sup>®</sup> caps give you a confident and solid feel on all surfaces. You get this improved traction from the unique qualities of the VIBRAM<sup>®</sup> proprietary rubber material combined with the innovative **360 degree** cap pattern