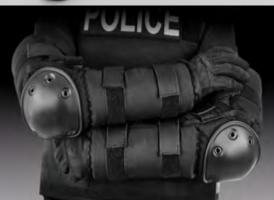

60430.00 ARMS WITH D30® INSIDE SOLD AS A PAIR

60400.00 LEGS WITH D30 <sup>®</sup> INSIDE SOLD AS A PAIR

**D30® INSIDE** 

**ALTA FORCE**<sup>™</sup> **VEST EQUIPPED WITH** FRONT AND BACK D30® **IMPACT ABSORBING** PANELS