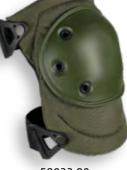

#### ALTA**FLEX™ KNEE PADS "The Original"** FEATURING FLEXIBLE LONG CAPS FOR IMPROVED TRACTION & ORIGINAL ALTALOK™ FASTENERS FOR A SECURE FIT

50413.00 **BLACK** WITH ALTA**LOK™** 

50410.00 BLACK ONLY WITH ALTA**GRIP™** 

50413.08 WOODLAND WITH ALTALOK™

SUEKIFE

50413.09 OLIVE GREEN WITH ALTALOK™

THE ORIGINAL – BUILT WITH FLEXIBLE LONG CAPS FOR IMPROVED TRACTION AND TOUGH ALTALOK<sup>™</sup> & ALTAGRIP<sup>™</sup> FASTENERS FOR A SECURE FIT.

ALTAFLEX<sup>™</sup>, THE NO.1 CHOICE OF MILITARY, TACTICAL & LAW ENFORCEMENT PROS WORLDWIDE FOR OVER 44 YEARS