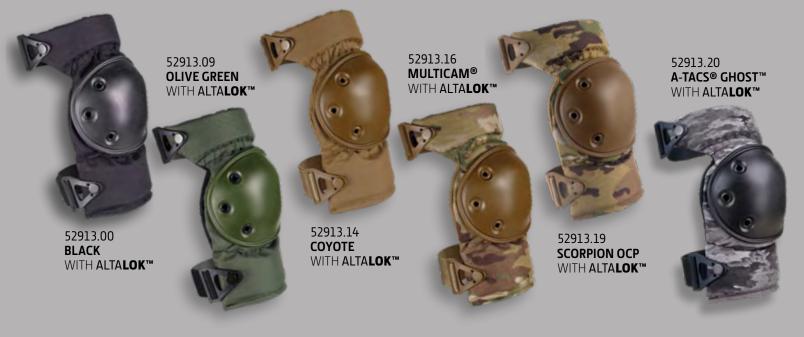

## ALTACONTOUR

ERGONOMIC HINGED TOP PANEL WITH EXCLUSIVE VIERALI™ CAP & ALTALOK™ FASTENERS

52933.00 **BLACK** WITH ALTA**LOK™**  52933.09 **OLIVE GREEN** WITH ALTA**LOK™** 

52933.14 COYOTE WITH ALTA**LOK™** 

52933.16 MULTICAM® WITH ALTALOK™ 52933.20 A-TACS<sup>®</sup> GHOST™ WITH ALTALOK™

## ALTACONTOUR

ERGONOMIC HINGED TOP AND BOTTOM PANELS WITH EXCLUSIVE VIERAM® CAP & ALTA**GRIP™** FASTENERS

altaindustries.com P-800.788.0302 F-800.788.0292

ALTATACTICAL 7

## ALTA**CONTOUR™ KNEE PADS**

WITH FLEXIBLE ROUND CAP / ERGONOMIC HINGED TOP AND BOTTOM PANELS & ALTALOK™ FASTENERS

# ALTACONTOUR<sup>™</sup> KNEE PAD

ALTACONTOUR™ KNEE PADS AND ELBOW PADS FEATURE **OUR ERGONOMIC HINGED DESIGN FOR STAY-IN-PLACE** COMFORT WITH GROMMETED FLEXIBLE ROUND CAPS AND ORIGINAL ALTALOK<sup>™</sup> FASTENERS AVAILABLE IN POPULAR CAMO PATTERNS AND COLORS