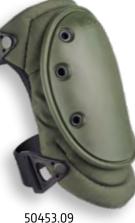

50453.00 BLACK WITH GEL & ALTALOK™

OLIVE GREEN WITH GEL & ALTALOK™

50453.14 COYOTE WITH GEL & ALTALOK<sup>™</sup>

50453.16 MULTICAM® WITH GEL & ALTALOK™

## ALTAFLEX<sup>™</sup>GEL KNEE PADS ALTAFLEX<sup>™</sup> SHOCKGUARD<sup>®</sup> WITH D30<sup>®</sup>

TAKING ALTA**FLEX<sup>™</sup>** TO THE NEXT LEVEL WITH SPECIALIZED FEATURES TO MEET THE DEMANDS & REQUIREMENTS OF ALL TACTICAL ACTIVITIES

ALTA SHOCK GUARD IMPACT ABSORBING INSERTS

IMPACT ABSORBING INSERTS OF D30<sup>®</sup> MATERIAL COMBINE WITH ALTAFLEX<sup>™</sup> TO OFFER YOU THE EXTRA IMPACT AND SHOCK PROTECTION NEEDED FOR YOUR MISSION, DUTY OR EXTREME ACTIVITIES.