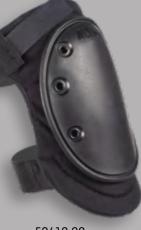

## ALTAFLEX ELBOW PADS

COMPACT SIZE PADS WITH ROUND GROMMETED CAPS & ORIGINAL ALTALOK™ FASTENERS OR ALTAGRIP<sup>™</sup> FASTENERS

53013.00 BLACK ALTA**LOK**™

53010.00 BLACK ALTAGRIP™

53013.08 WOODLAND ALTA**LOK**™

53010.08 WOODLAND ALTA**GRIP**™

53013.09 **OLIVE GREEN** ALTA**LOK**™

COYOTE ALTA**GRIP**™

**MULTICAM**® ALTA**LOK**™

**MULTICAM®** ALTA**GRIP**™

**SCORPION OCP** ALTA**LOK**™

53010.20 A-TACS® GHOST<sup>™</sup> A-TACS<sub>®</sub> GHOST<sup>™</sup> ALTA**LOK**™ ALTA**GRIP**™