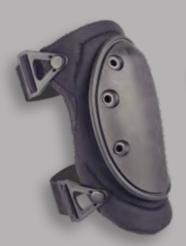

#### ALTA**FLEX™ KNEE PADS "The Original"** FEATURING FLEXIBLE LONG CAPS FOR IMPROVED TRACTION & ORIGINAL ALTALOK™ FASTENERS FOR A SECURE FIT

50413.00 **BLACK** WITH ALTA**LOK™** 

50410.00 BLACK ONLY WITH ALTA**GRIP™** 

50413.08 WOODLAND WITH ALTALOK™

SUEKIFE

50413.09 OLIVE GREEN WITH ALTALOK™

THE ORIGINAL – BUILT WITH FLEXIBLE LONG CAPS FOR IMPROVED TRACTION AND TOUGH ALTALOK<sup>™</sup> & ALTAGRIP<sup>™</sup> FASTENERS FOR A SECURE FIT.