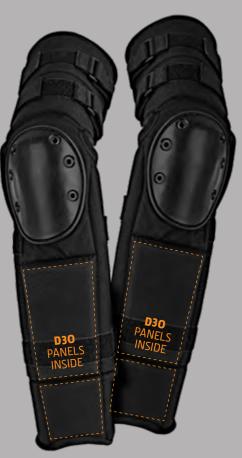

60430.00 ARMS WITH D30® INSIDE SOLD AS A PAIR

60400.00 LEGS WITH D30 <sup>®</sup> INSIDE SOLD AS A PAIR

**D30® INSIDE** 

**ALTA FORCE**<sup>™</sup> **VEST EQUIPPED WITH** FRONT AND BACK D30® **IMPACT ABSORBING** PANELS